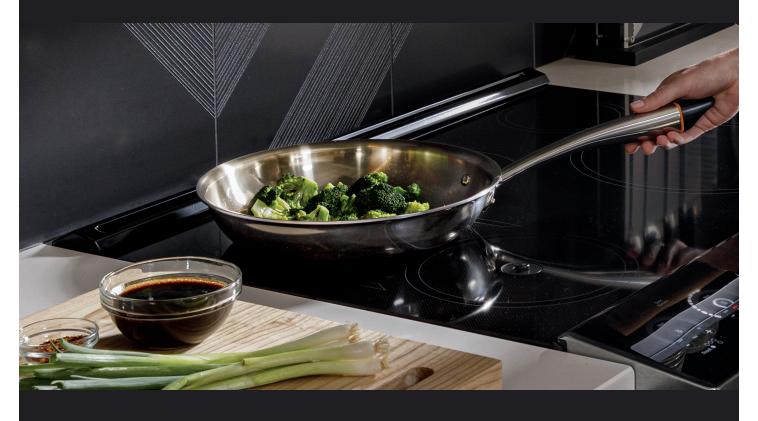

# FREE Hestan Cue<sup>™</sup> Smart Pan

for a limited time with the purchase of a select GE Profile™ range or cooktop in the 50 U.S. states or D.C.

# Shop smarter. Cook smarter.

Purchase a select GE Profile slide-in range or cooktop from GE Appliances and receive a free Hestan Cue 11" smart pan. Offer valid through June 30, 2025. See details and the list of eligible models on reverse side.\* This offer can be combined with other GE Appliances promotions.