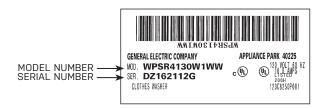

For help locating your model and serial numbers call the GE Answer Center® at **800.626.2005** or visit **GEAppliances.com/Finder.** 

GE PROFILE SLIDE-IN INDUCTION RANGES

○ PHS93XYPFS ○ PHS930YPFS ○ PHS93EYPFS