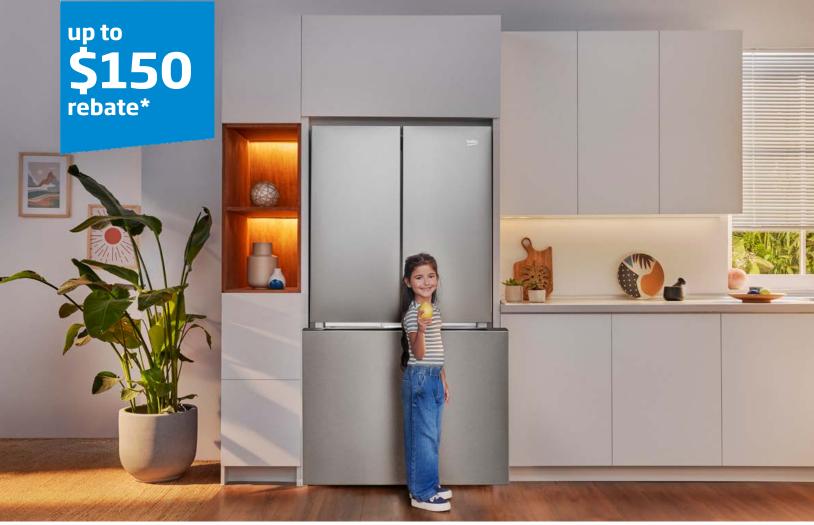

# Healthy living, healthy planet, healthy rebate.

Get up to \$150 cash back\* when you buy a qualifying Beko refrigerator.\*\*

## **QUALIFIYING MODELS**

| \$150 Rebate | \$100 Rebate   |
|--------------|----------------|
| BFFD3614ZSS  | BFBD30216SSIM  |
| BFFD3624ZSS  | BFBD30216SSIML |
|              | BFFD30216SSIM  |
|              | BFBD30216SS    |
|              | BFBD30216SSL   |