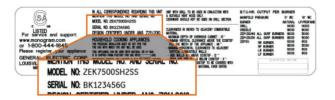

For help locating your serial numbers on submitted claims, call the GE Appliances Answer Center® at 1-800-626-2000 or visit GEAppliances.com/Finder. Please note that your serial number is 8 characters long.