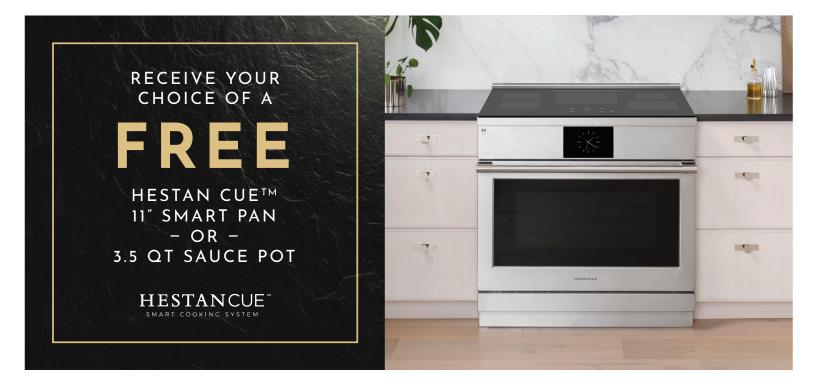

## ACHIEVE YOUR CULINARY ASPIRATIONS WITH GOURMET GUIDED COOKING.

Purchase an Induction Professional Range from Monogram and receive your choice of a free Hestan Cue<sup>TM</sup> 11" smart pan or 3.5 quart sauce pot, with a value up to \$220.

Offer valid on eligible purchases made July 1, 2024 through February 10, 2025. See details and the list of eligible models on the reverse side. This offer can be combined with other Monogram promotions.