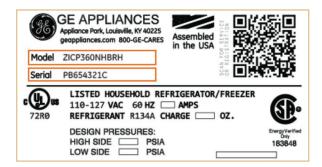

For help locating your serial numbers on submitted claims, call the GE Appliances Answer Center® at 1-800-626-2000 or visit GEAppliances.com/Finder. Please note that your serial number is 8 characters long.